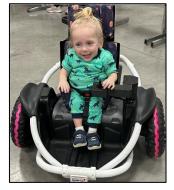

# 2025 ROGUE ROBOTICS SPONSORSHIP CONTRIBUTION FORM

Farmington High School's F.I.R.S.T. Robotics team known as "Rogue Robotics" designs, builds, and programs a 125-pound robot each year from scratch to compete in the FIRST Robotics Competition. The team also applies skills they develop while building competition robots to help young children with disabilities by modifying electric toy vehicles at no cost to their families. We develop and share all our code, 3D print files, and designs for other teams to help as many children as possible gain their mobility. Our competition robot, event registration fees, and community outreach projects are all funded by our generous sponsors. Thank you for your consideration!