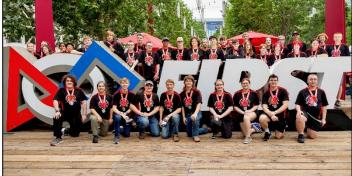

# 2025 ROGUE ROBOTICS SPONSORSHIP CONTRIBUTION FORM

Farmington High School's F.I.R.S.T. Robotics team known as "Rogue Robotics" designs, builds, and programs a 125-pound robot each year from scratch to compete in the FIRST Robotics Competition. The team also applies skills they develop while building competition robots to help young children with disabilities by modifying electric toy vehicles at no cost to their families. We develop and share all our code, 3D print files, and designs for other teams to help as many children as possible gain their mobility. Our competition robot, event registration fees, and community outreach projects are all funded by our generous sponsors. Thank you for your consideration!